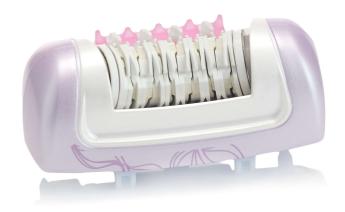

# Top part of your epilator

Find matching products on the specifications tab

This epilation head, which is a loose unit to put on top of your epilator, removes hairs from the roots. For continuous smooth epilating!