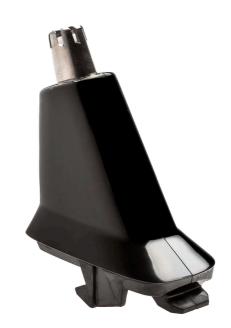

# Nose and ear trimmer for device

### Check for compatibility below

This attachment is for your All-in-One-Trimmer and is designed to trim nose and ear hair quickly and conveniently.

### All-in-One-Trimmer/Multigroom

Nose and ear trimmer