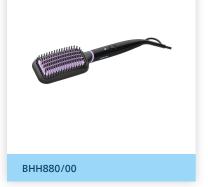

### StyleCare Essential

Heated straightening brush

#### 1.8 m cord

1.8 m cord.

**Swivel cord** 

Swivel cord for comfortable use.

BHH880/00