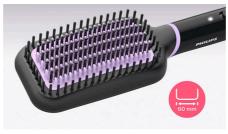

#### Paddle-shaped brush

The paddle-shaped design straightens more hair in one go.

#### Features

Temperature Settings: 2 settings, 170°C and 200°C Auto shut-off: after 60 min Brush shape: Paddle Brushing area (mm): 116 L x 60 W Number of heated bristles: 111