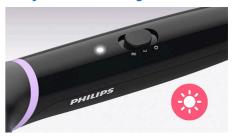

#### Ready to use indicator light

LED light indicates when the brush is ready to use.