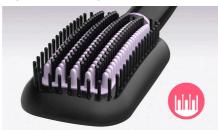

#### **Triple bristle design**

Triple bristle design gently detangles and straightens while protecting your scalp from heat.