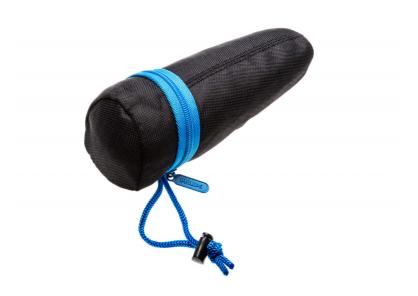

## A pouch to safely store your shaver.

Find matching products on the specifications tab

This pouch allows you to store your shaver. It also makes taking your shaver with you easy when you're on the go.