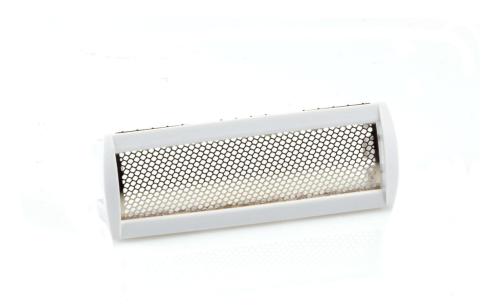

# For comfortable close shaving

Find matching products on the specifications tab

This shaving foil for your Ladyshave protects your skin by separating it from the cutting element of your device. Need to replace your current foil? Order a new one here!

### Replaceable part

Fits product types:: HP6572/00, HP6572/10, HP6572/11, HP6574/00, HP6574/01, HP6574/10, HP6574/11, HP6576/00, HP6576/10, HP6576/11, HP6576/50, HP6576/60, HP6578/00, HP6578/11, HP6578/11