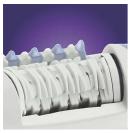

#### Catches even the shortest hairs

• Curved epilation head

#### **Unique ceramic system**

20% faster and more efficient.

#### **Curved epilation head**

Catches hairs as short as half a millimetre, you don't have to wait until the hair has fully grown before epilating again.