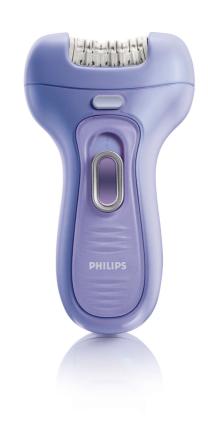

### Epilator with soothing ice pack and massage

The ice pack uses the soothing properties of ice to cool & relieve your skin while epilating. The unique hypoallergenic ceramic discs are extra fast & efficient, removing hairs from the root, ensuring silky soft smoothness for up to 4 weeks

#### **Perfect control**

• Ergonomic shape

#### **Ergonomic shape**

Satinelle Ice has a special ergonomic shape for perfect control and easy handling.

. . . . . . .

© 2023 Koninklijke Philips N.V. All Rights reserved.

Specifications are subject to change without notice. Trademarks are the property of Koninklijke Philips N.V. or their respective owners.