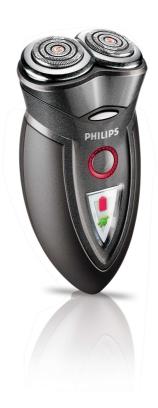

# The ultra close shave

# Perfectly close, even in hard to reach areas

For men who only want the very best, this two header SmartTouch–XL shaver combines advanced Speed–XL shaving heads with the unique SmartTouch Contour Following system for a fast, smooth, close shave with less irritation.