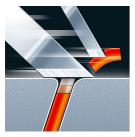

# **Super Lift & Cut technology**

The dual blade system of this electric shaver lifts hairs to cut comfortably below skin level.

### **Precision Cutting System**

The electric shaver has ultra thin heads with slots to shave the long hairs and holes to shave even the shortest stubble.