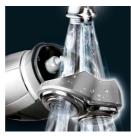

# Simply rinses clean

• Washable shaver

#### Washable shaver

The waterproof shaver can be easily rinsed under the tap.