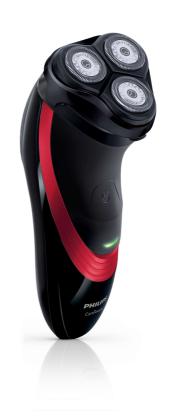

# Smooth on skin, tough on ingrown hairs

The new Philips CareTouch shaver is designed to help reduce ingrown hairs to give you smooth skin every day. With Aquatec Wet and Dry you can enjoy a refreshing wet shave when used with gel or foam or a convenient shave when used dry.

## **Shaving system**

Aquatec wet and dry Fully washable GentleCut heads Pop-up trimmer Rotary Comfort system