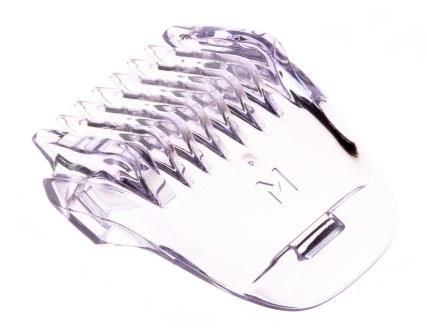

# Part of your bikini trimmer

lay with lengths! Click-on the trimming comb to the trimming head and precisely trim your hair to 3 mm length.