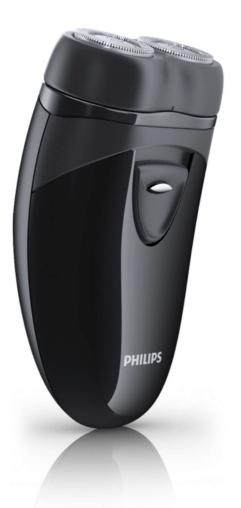

# Close shave for confidence

The Philips PQ202 electric shaver combines the close cut shaving system with independently floating heads. You can be confident you will look your best - every day

## **Comfortably close**

- For a close efficient shave
- Self-sharpening blades
- Adjusts to every curve of your face and neck
- Follow the curves of your face

## Efficient power system

• Cordless 2AA battery shaver