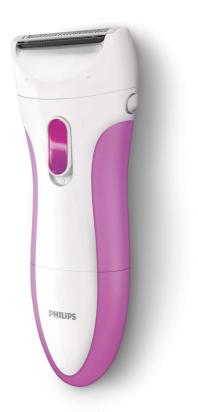

Philips SatinShave Essential Wet and Dry electric shaver

## for legs

Single foil shaver Battery operated

HP6341/00

# Safe and easy shaving

With this all-round shaver you can shave your whole body quickly, easily and safely. The secret is the small shaving head that cuts quickly while protecting your skin. A soft and smooth feeling after every use!