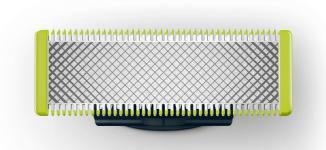

#### **Durable stainless steel blade**

• Blade that doesn't fade easily

Service

Specifications

Replacement head: Replace every 4 months\*

#### Blade that doesn't fade easily

Durable stainless steel blade that lasts up to 4 months of use\* to keep that fresh feel. When the replacement indicator - eject icon - will