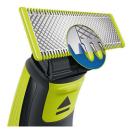

#### **Dual-sided blade**

Cuts both up and down. Get the perfect lines in seconds with the dual-sided blade, enabling you to see every hair you're cutting.