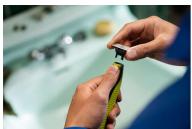

#### **Durable stainless steel blade**

• Blade that doesn't fade easily

Service

Specifications

Replacement head: Replace every 4 months\*

#### Blade that doesn't fade easily

Durable stainless steel blade that lasts up to 4 months of use\* to keep that fresh feel. When the replacement indicator - eject icon - will

### appear on the blade, the blade performance may no longer be optimal. It is time to consider changing the blade for the best shaving experience