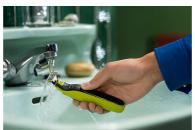

#### Wet & dry

OneBlade is waterproof (IPX7), so it is easy to clean, just rinse it under the tap. You can also shave in the shower, with or without foam whatever you prefer.

© 2024 Koninklijke Philips N.V. All Rights reserved