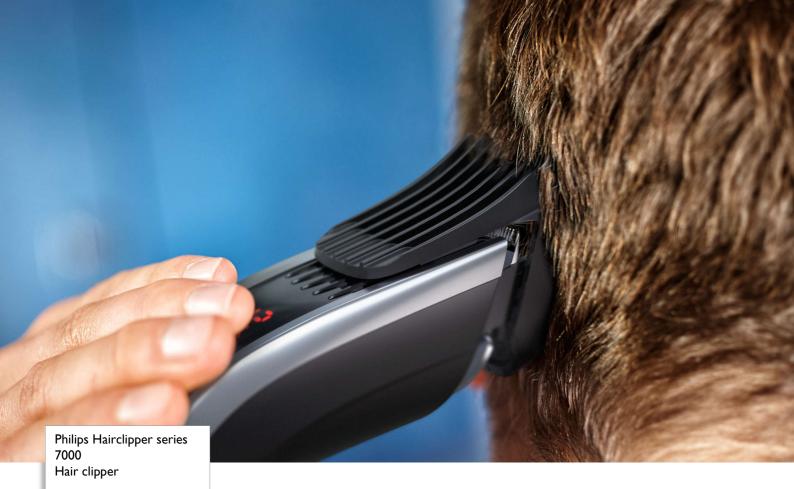

# 1 click, total precision

with Motorized Combs

HAIRCLIPPER Series 7000 gives you total precision and control of your haircut with just one click. With Motorized Combs and a high performance cutting element, it's the only clipper that gives consistently the expected results.

#### **Cutting system**

- Cutting element: Stainless steel blades
- Cutter width: 41mm
- Range of length settings: From 0.5 to 42 mm
- Number of length settings: 60
- Precision (size of steps): 0.2mm/1mm
- Length selection: Control Buttons, Motorized Combs