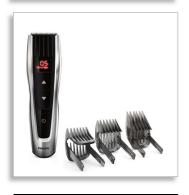

### Stainless steel blades

60 length settings 120mins cordless use/1h charge

HC7460/13

#### **Cutting system**

- Cutting element: Stainless steel blades
- Cutter width: 41mm
- Range of length settings: From 0.5 to 42 mm
- Number of length settings: 60
- Precision (size of steps): 0.2mm/1mm
- Length selection: Control Buttons, Motorized Combs

#### **Accessories**

• Attachments: 3 hair combs