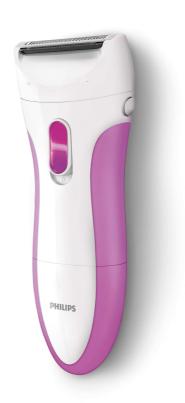

# Safe and easy shaving

With this all-round shaver you can shave your whole body quickly, easily and safely. The secret is the small shaving head that cuts quickly while protecting your skin. A soft and smooth feeling after every use!

#### **Effortless control**

· Profiled, ergonomic grip

### Safe shaving system

The gentle small shaving head protects your skin leaving it smooth and soft

#### Slim ergonomic design

For comfortable handling