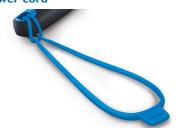

### **Shower cord**

Hang your Philips body trimmer up in the most convenient location for you. Simply attach it to the shower cord and hang it up.

Issue date 2022-06-09

Version: 4.2.1

© 2022 Koninklijke Philips N.V. All Rights reserved.