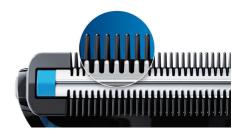

### Skin protection system

The unique skin protection system guards even your most sensitive body areas, allowing you to comfortably trim hair as close as 0.5mm without direct contact between the sharp edge of the blades and your skin.