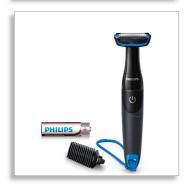

### Skin protection system

1 click-on comb, 3mm Includes 1 AA battery Shower cord

BG1024/16

# Trims body hair, protects skin

Even in sensitive areas

The Series 1000 is designed specifically for the body, unlike other manual or electric tools made for the face. It comes with a unique skin protection system and compact design, ideal for use on smaller, sensitive areas or on the go.

### **Accessories**

- · Included batteries: AA battery included
- · Shower cord