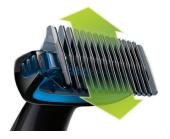

### **Bidirectional trimmer and comb**

Cut hair that grows in any direction using the bidirectional trimmer and 3mm comb. Pre-trimming is recommended for thicker hair.