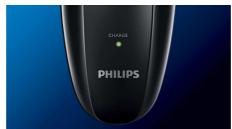

## **Battery Light**

Charging indicator

## Easy to use

- 2-year guarantee, worldwide voltage and replaceable blades
- Ergonomically designed grip for easy handling
- · Can be used corded and cordless
- 35+ shaving minutes, 1-hour charge
- · Perfect for trimming your sideburns and moustache
- · Charging indicator