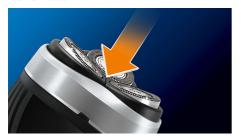

## CloseCut blades

A close and comfortable shave for an affordable price. The Flex & Float system is combined with CloseCut blades, guaranteeing a close and comfortable shave.

## CloseCut blades

CloseCut blades are precision-engineered to give you a reliably close shave every time. The durable self-sharpening blades don't wear off to ensure that your shave stays effective and fast.