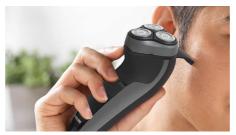

## Close even on the neck

## Adjusts to every curve of your face and neck

• Flex & Float adjusts to face and neck curves

Flex & Float

Automatically adjusts to every curve of your face and neck for a smoother shave