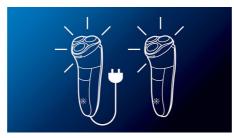

## Corded and cordless use

Use your Philips shaver corded or cordless with the recharged battery for maximum power and freedom.