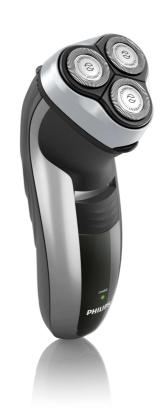

## Easy to use

- 2-year guarantee, worldwide voltage and replaceable blades
- Ergonomically designed grip for easy handling
- · Can be used corded and cordless
- 35+ shaving minutes, 1-hour charge
- · Perfect for trimming your sideburns and moustache
- · Charging indicator

## Easy grip for optimal handling

This ergonomically designed grip enables easy handling for a comfortable shave.