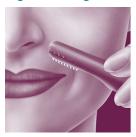

#### Regular trimming head

Easy and safe facial hair removal with the regular trimming head for soft and silky skin. The Philips Precision Trimmer is a trimmer rather than a blade. This means it can be used for gentle, pain free removal for all types of unwanted facial hair. With the Philips Precision Trimmer no lip, brow or chin hair will stand in the way between you and and a perfectly smooth face.

### Safe

• Easy and safe facial hair removal.