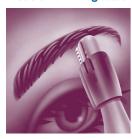

#### Precise. Gives you the control.

Perfectly shaped eyebrows with the precision attachment.

#### **Precision trimming attachment**

Precise eyebrow shaping. Allows you to control how much of the trimmer to use on your face. So, you don't need to worry about removing more than a single hair.