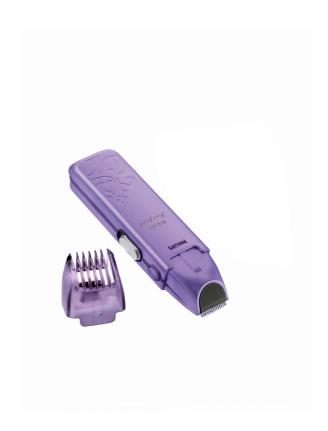

## Bikini Perfect

### Feel confident and fresh

Neatly trim, evenly shape and contour the bikini area. Rechargeable for ultimate convenience.

#### Shape your style

· Precision trimmer for even shaping and contouring

#### Trim to your desired length

· Protective guard for neatly cutting hair

#### **Protective guard**

Cut hair as close as you wish. Slides up and down 4 positions for that perfect length.

#### **Precision trimmer**

For even shaping and contouring the bikini area.