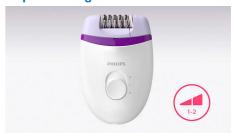

## 2 Speed settings

2 speed settings to remove thinner and thicker hairs for a more personalized hair removal treatment.