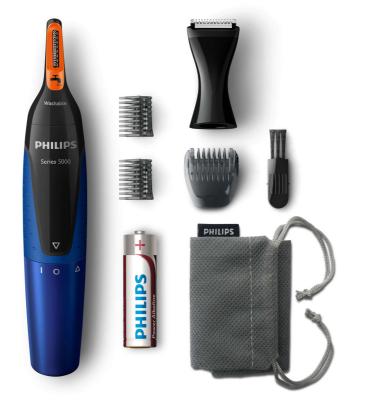

No pulling guaranteed Guard system, ideal angle Fully washable, AA battery Detail trimmer, 3 combs, pouch

#### Gentle nose, neck & sideburns trimmer No pulling guaranteed Guard system, ideal angle, Fully washable, AA battery, Detail trimmer, 3 combs, pouch

#### **Cutting system**

- Cutting element: Stainless steel blades
- Cutter width detail trimmer: 21mm (13/16")
- Number of length settings: 4
- Cutter width nose trimmer: 21mm (13/16")
- 2 eyebrow combs: 3 and 5mm (1/8" and 3/16")
- 1 beard comb: 3mm (1/8")

#### Accessories

Pouch Maintenance: Cleaning brush

#### Power

• Power supply: AA battery