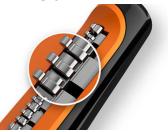

#### ProtecTube technology

With the revolutionary ProtecTube technology, the cutter is protected by an ultra-thin foil guard with rounded tips to prevent skin irritations. In addition, the cutter is designed to prevent hair from getting caught between two separately moving cutting blades, for guaranteed no pulling.

#### Powerful cutting system

Both cutter and guard have ultra precise and sharp cutting slots to ensure all hairs are quickly and effectively cut.