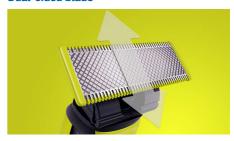

# **Durable stainless steel blade**

• Blade that doesn't fade easily

Replacement blade QP610/50

#### Blade that doesn't fade easily

Durable stainless steel blade that lasts up to 4 months of use\* to keep that fresh feel. When the replacement indicator - eject icon - will appear on the blade, the blade performance may no longer be optimal. It is time to consider changing the blade for the best shaving experience