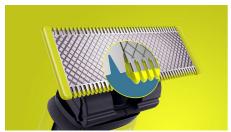

# **Durable stainless steel blade**

• Blade that doesn't fade easily

Replacement blade QP610/50

#### Blade that doesn't fade easily

Durable stainless steel blade that lasts up to 4 months of use\* to keep that fresh feel. When the replacement indicator - eject icon - will appear on the blade, the blade performance may no longer be optimal. It is time to consider changing the blade for the best shaving experience