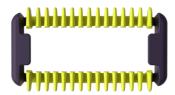

# **Durable stainless steel blade**

• Blade that doesn't fade easily

Replacement blade QP610/50

#### Blade that doesn't fade easily

Durable stainless steel blade that lasts up to 4 months of use\* to keep that fresh feel. When the replacement indicator - eject icon - will appear on the blade, the blade performance may no longer be optimal. It is time to consider changing the blade for the best shaving experience