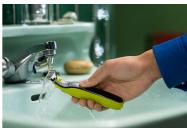

#### Wet & dry

OneBlade is waterproof (IPX7), so it is easy to clean, just rinse it under the tap. You can also shave in the shower, with or without foam whatever you prefer.

Replacement blade QP610/50