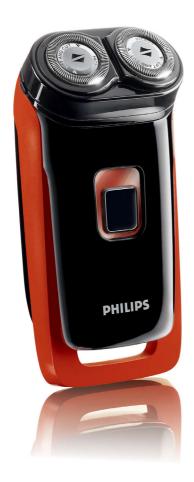

Philips 800 Series Electric shaver

Red/black edition

HQ803

## A close shave

A stylishly close and comfortable shave. The Philips 800 series shaver combines the Unique Lift & Cut System with Reflex Action, guaranteeing a close and comfortable shave.