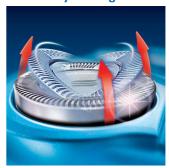

## Unique Lift & Cut dual blades

This unique dual blade system of the Philips shaver gently lifts hair into position for an incredibly close cut.

## **Individually floating heads**

Align the razor sharp blades of your Philips shaver closer to your skin for exceptional closeness.