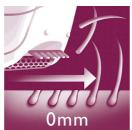

### **Gentle tweezing discs**

This epilator has gentle tweezing discs to remove hairs as short as 0.5mm without pulling the skin.