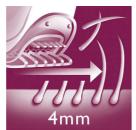

### **Gentle tweezing discs**

This epilator has gentle tweezing discs to remove hairs as short as 0.5mm without pulling the skin.