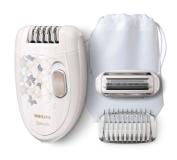

# **PHILIPS**

**Compact epilator** 

Satinelle Essential

for legs

3 accessories

Corded epilator

Ergonomic handle

HP6423/00

# Epilation made easy

Enjoy long lasting smoothness with Philips Satinelle. Gently removes hairs, as short as 0.5mm, from the root. Epilation made easy with ergonomic handle and corded use. Washable head for optimal hygiene.

### **Accessories**

- Travel pouch
- Shaving head for a smooth shave in sensitive areas
- Trimming comb to style the bikini area

### **Accessories**

Cleaning brush
Pouch: Basic pouch
Shaving head
Trimming comb