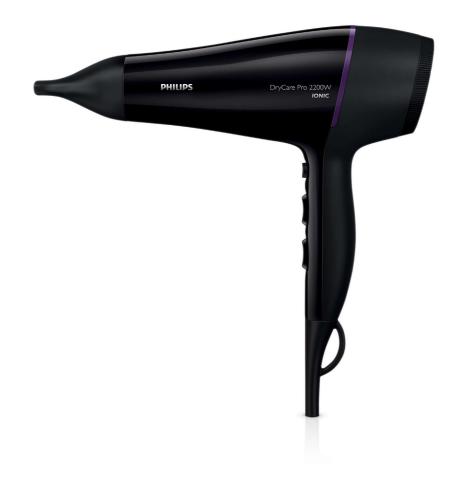

Philips DryCare Pro Hairdryer

2200W AC Motor 95 km/h

BHD176/03

# Built for performance, designed for style

Philips DryCare Pro AC dryer has a professional AC motor that reaches up to 95km/h of air speed for fast and professional results. Lightweight, the hairdryer is also easier to handle and results in a comfortable drying experince.