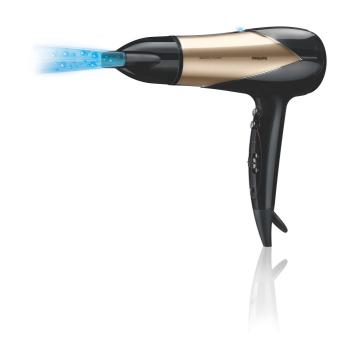

### SalonDry Control Hair dryer

Take control of your blow dry with the SalonDry Control hair dryer. 2200W of professional drying power, lonic conditioning and multiple settings means great hair styles - from dry to set to style.

#### Beautifully styled hair

- · Professional 2200W for perfect salon results
- Six flexible speed and temperature settings for full control
- · Narrow concentrator for focused airflow
- $\boldsymbol{\cdot}$  Volume diffuser enhances volume, for curls and bouncy styles
- Cool Shot sets your style
- Dryer: With TurboBoost you dry faster, at the same heat

#### Ion conditioning

Give your hair an instant boost with ionic conditoning. Charged negative ions eliminate static, condition the hair and smooth down the hair cuticles to intensify the hair's shine and glossiness. The result is hair that is beautifully shiny, smooth and frizz-free.

#### **Narrow concentrator**

The concentrator of the hair dryer works by focusing the flow of air through the opening onto specific areas. This results in precise styling and is great for touch ups or to finish a hair style.