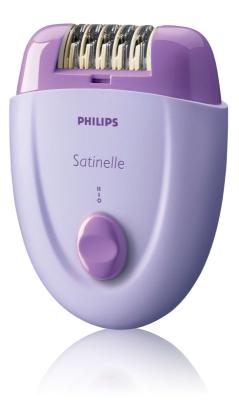

## Smooth skin for weeks

The unique Philips epilating system pulls out the hairs by the root, leaving your skin smooth and stubble free for weeks. The hairs that do grow back are soft and thin, and epilation is quick and easy.

### Smooth skin for weeks

• Unique Philips epilating system

#### Unique epilating system

The unique Philips epilating system pulls out the hairs by the root, leaving your skin smooth and stubble free for weeks. The hairs that do grow back are soft and thin.