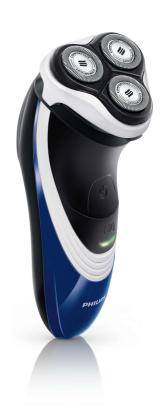

## A comfortable and close end result

- ComfortCut blades glide gently for a smooth, close shave
- Flex & Float adjusts to face and neck curves

#### **ComfortCut blades**

ComfortCut blades have rounded edges that glide smoothly on your skin, so you always get a close - yet comfortable - shave.

#### Flex & Float

Automatically adjusts to every curve of your face and neck for a smoother shave.