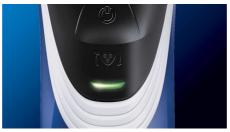

#### **LED Display**

Indicates: Battery full, Battery low, Charging, Replace shaving heads, Quick charge

#### Ease of use

Cleaning: Fully washable, QuickRinse hair

chamber

Display: 2 LED indicator

Operation: Corded and cordless,

Rechargeable battery

Shaving time: 45+ minutes, up to 15 shaves Charging time: 8 hours, 3 min quick charge for 1

shave

Display indicates: Battery full, Battery low, Charging, Quick charge, Replace shaving heads