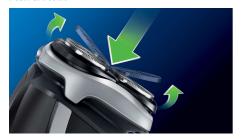

#### Fully washable shaver

Simply pop the heads open, and rinse thoroughly under the tap.