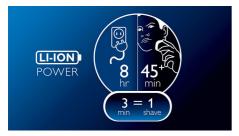

#### 45+ shaving minutes

An energy-efficient, powerful lithium-ion battery gives you more shaves per charge. You'll have 45+ minutes of shaving time - that's around 15 shaves – after 8 hours of charging. Plug it in for 3 minutes and you'll have enough power for one shave.