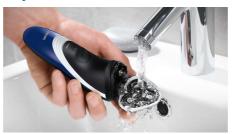

#### Fully washable shaver

Simply pop the heads open, and rinse thoroughly under the tap.

#### Ease of use

Cleaning: Fully washable, QuickRinse hair

chamber

Display: 2 LED indicator

Operation: Corded and cordless,

Rechargeable battery

Shaving time: 45+ minutes, up to 15 shaves Charging time: 8 hours, 3 min quick charge for 1