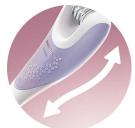

#### Ergonomic s-shape

The ergonomically s-shaped body makes it easy to handle and manoeuvre into all areas. The grip on the back ensures no slip when using in the shower or bath.

#### Better visibility and hygiene

The gap between the head and the s-shaped body improves visibility by letting you directly see the area you're epilating. The open epilating system also means you can easily clean the device.