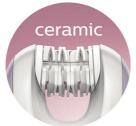

#### Gentle on skin to enjoy long-lasting smoothness

• Unique Philips epilating system with ceramic textured discs

#### **Gentle tweezing discs**

The unique Philips epilating system with ceramic textured discs is designed for optimal grip and hair catching. The discs remove hair as short as after 2-3 days regrowth without pulling your skin.