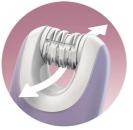

#### Ergonomic s-shape

The ergonomically s-shaped body makes it easy to handle and manoeuvre into all areas. The grip on the back ensures no slip when using in the shower or bath.

#### Better visibility and hygiene

The gap between the head and the s-shaped body improves visibility by letting you directly see the area you're epilating. The open epilating system also means you can easily clean the device.