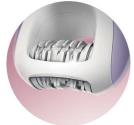

#### Gentle on skin to enjoy long-lasting smoothness

• Unique Philips epilating system with ceramic textured discs

#### **Gentle tweezing discs**

The unique Philips epilating system with ceramic textured discs is designed for optimal grip and hair catching. The discs remove hair as short as after 2-3 days regrowth without pulling your skin.