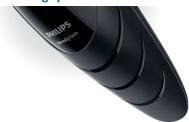

# Rubber grip

The soft-touch rubber grip ensures optimal hold, for better control when operating.

Issue date 2022-06-17

Version: 4.1.1

 $\ensuremath{\textcircled{\texttt{@}}}$  2022 Koninklijke Philips N.V. All Rights reserved.