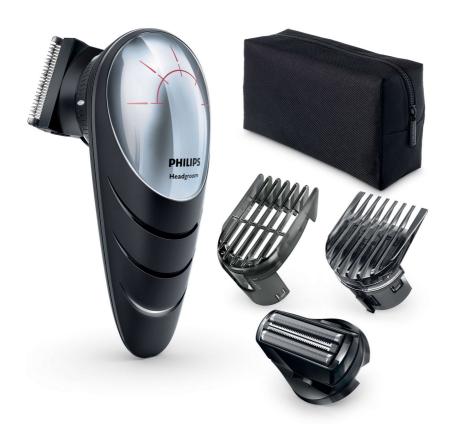

Philips Headgroom do it yourself hair clipper

Easy Reach 180°

QC5580/13

# Shave your own head

The unique 180° rotating head makes it easy to reach even the most difficult spots, so you can give yourself a perfectly even and precise haircut every time. Or, click on the head shave attachment for a completely smooth finish.

#### **Accessories**

- Cleaning brush
- Storage pouch
- Oil in pack
- Balder attachment

## **Power system**

- Battery type: NiMH
- Running time: up to 60 minutes
- Charging time: 1 hour
- Usage: Corded/cordless