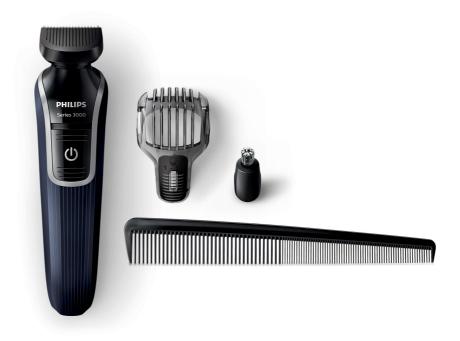

# 3 in 1 waterproof trimmer for maximum versatility

Try out different beard, mustache and sideburn styles with this all-in-one trimmer. 3 attachments give you the possibility to easily try many different looks.

### Versatile

- Trim your face, neck and sideburns to complete your look
- 18 adjustable lengths (1-18 mm) for an even beard or stubble
- Gently get rid of unwanted nose and ear hair

18-setting beard&stubble comb Number of attachments/combs: 2 attachments & 1 comb