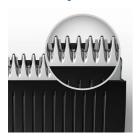

#### **Skin-friendly blades**

Get a gentle trim that is high on performance. Blades are self-sharpening and made of finely ground chromium steel, giving you lasting performance. Their rounded tips and combs ensure smooth, protected contact with your skin.