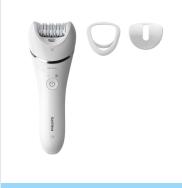

Wet & Dry epilator

**Epilator Series 8000** 

For legs and body

Cordless use

+3 accessories

BRE700/01

# **Accessories**

Pouch: Basic Cleaning brush Delicate area cap Optimal contact cap