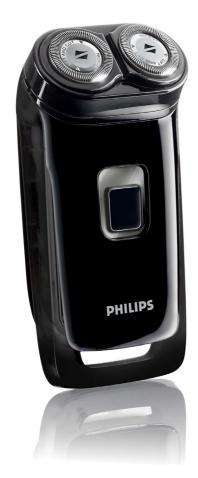

Philips Electric shaver

Black edition

HQ801

## A close shave

A stylishly close and comfortable shave. The Philips 800 series shaver combines the Unique Lift & Cut System with Reflex Action, guaranteeing a close and comfortable shave.