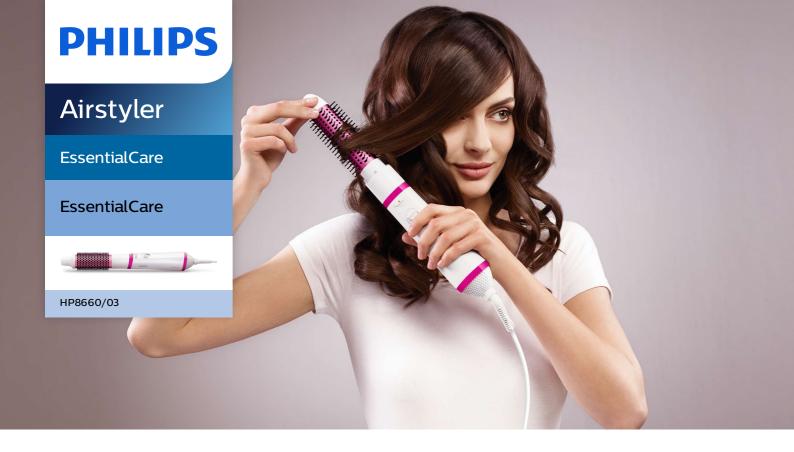

# Dry and style made easy

Dry & style at once - the new Philips Essential Care airstyler allows you to create beautiful natural styles, whilst providing care to your hair.

### **Beautifully styled hair**

- 38mm thermo brush to smoothen your hair
- 2 heat & speed settings
- Gentle, yet effective styling power

#### 38mm thermo brush

The thermo brush has an extra wide diameter of 38mm. The width of the barrel makes it the perfect styling tool for creating smooth styles and waves.

650W

The Air Styler with 650W airflow for a gentle drying and styling. Achieve beautiful results every day.