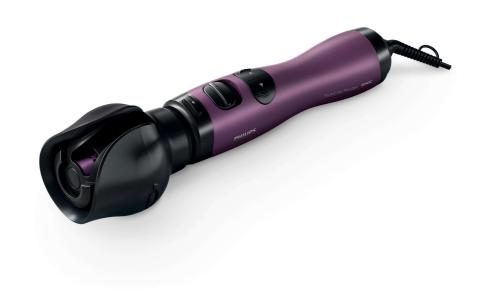

### Soft curls, waves and volume with auto air curling

The new to the world auto-rotating airstyler comes with a unique curling attachment for soft curls and waves, with a round brush for a voluminous bouncy look and with a nozzle for gentle drying. A caring drying & styling experience.

#### Beautifully styled hair

- 800W styling power for salon-like results
- 50mm round brush adds volume and movement
- Automatic air curl attachment creates waves and soft curls
- Cool shot to set your style
- Narrow concentrator for focused airflow
- 3 different attachments for multiple styles and volume

#### Care for your hair

• Protective ceramic coating with keratin infusion