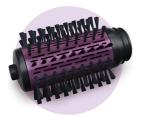

#### 50mm round brush

The 50mm thermo brush is the perfect way to add volume, body and shine to your hair. Use on nearly-dry hair to create a beautiful salon blow dry at home.