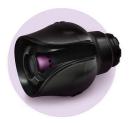

#### Air curl attachment

After you have dried your hair 80%, place a strand of hair on the opening of the air curl attachment. At a touch of a button, your strand of hair disappears into the curling chamber where it is dried and styled. A beautiful brushed out curl is released, for a gorgeous, natural look.