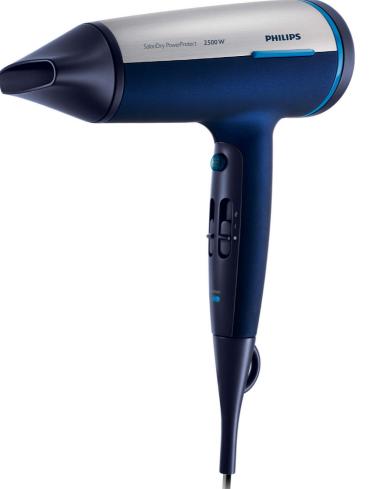

Philips Hairdryer

HP4996/00

### SalonDry Pro

Want professional drying power? This is the most powerful hairdryer on the market but also one of the kindest for your hair. It combines lonBoost, multiple heat settings and powerful CoolShot to keep hair healthy yet perfectly coiffed.