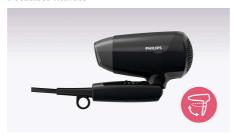

## Nozzle

Concentrator focuses the airflow for a polished, shiny look

Dryer BHC010/13