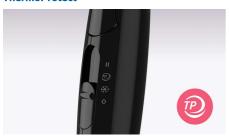

#### **ThermoProtect**

The ThermoProtect setting provides the optimal drying temperature while giving additional protection. The ThermoProtect optimal airflow and heat combination allows you to quickly dry your hair without overheating, maintaining your hair's natural moisture level, for shiny healthy looking hair.

#### 3 pre-selected drying settings

This compact hair dryer offers you 3 preselected heat & speed settings for cool, caring or quick drying.