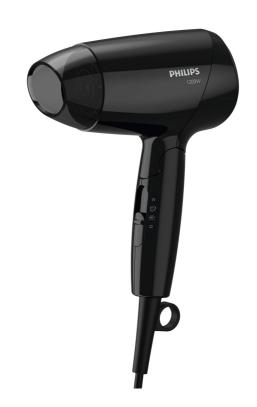

## Easy care for your hair

The New Philips essential care hair dryer is cute, compact and powerful. 1200W power enables you to dry hair gently and quickly. Flexible caring settings are designed to meet different drying needs and offer extra care.

## Easy to use

- Foldable handle for easy portability
- 3 flexible pre-selected drying settings for different needs
- Compact design for easy handling and carrying
- Fast air setting for efficient but gentle drying

## Foldable handle

This hairdryer benefits from a foldable handle. The result is a small, compact hair dryer that will easily pack into the smallest spaces and you can take virtually anywhere.

### **Compact size**

Compact and ergonomic, this hairdryer benefits from a clever modern design. This results in a dryer that is light and easy to handle.