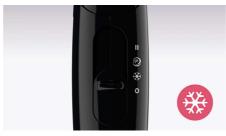

#### **Cool air setting**

A cool air setting allows you to dry hair at relatively low temperature to minimize damage, which is suitable for especially fine, dry and damaged hair. And it is a perfect setting for the hot summer season!

#### **ThermoProtect**

The ThermoProtect setting provides the optimal drying temperature while giving additional protection. The ThermoProtect optimal airflow and heat combination allows you to quickly dry your hair without overheating, maintaining your hair's natural moisture level, for shiny healthy looking hair.