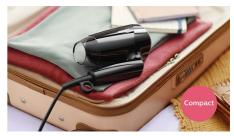

## Foldable handle

This hairdryer benefits from a foldable handle. The result is a small, compact hair dryer that will easily pack into the smallest spaces and you can take virtually anywhere.

### **Compact size**

Compact and ergonomic, this hairdryer benefits from a clever modern design. This results in a dryer that is light and easy to handle.