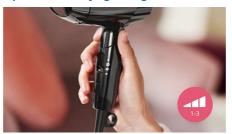

#### 3 pre-selected drying settings

This compact hair dryer offers you 3 preselected heat & speed settings for cool, caring or quick drying.

#### Fast air setting

Fast air setting (II) offers higher temperature and more powerful air flow. Although the size is compact, the power of 1200w enables you to dry your hair in an efficient & gentle way.