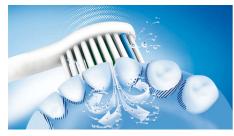

#### Sonic technology

Philips Sonicare electric toothbrush's unique dynamic action gently and effectively reaches deep between teeth and along the gumline.

#### Gentle teeth and gum cleaning

Philips Sonicare toothbrush with Sensitive Mode: Gentle, yet thorough cleaning for sensitive gums

**Patented Sonic technology** 

Sonicare electric toothbrush's unique dynamic action gently and effectively reaches deep between teeth and along the gumline.