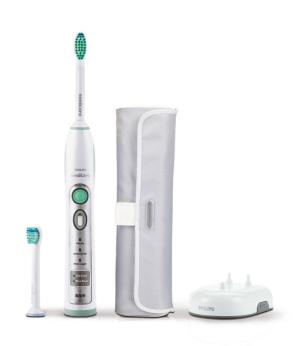

## Items included

Charger: 2 Brush heads: 1 ProResults standard Handles: 1 FlexCare Travel case: 1 soft UV sanitizer: No