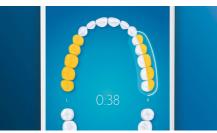

#### Never miss a spot

The Philips Sonicare app lets you know when you've achieved a thorough clean, and coaches you to be a better, more mindful brusher.

#### TouchUp feature

If you happen to miss a spot while brushing your teeth, your app's TouchUp feature will show you. You can then go back for a second pass, and be confident you are getting a complete clean, every time.

#### Focus areas and goal-setting

Any trouble areas your dentist has pointed out? We'll highlight them on your in-app 3D mouth map, and remind you to pay extra attention to these areas.