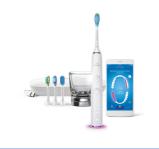

# **PHILIPS**

Sonic electric toothbrush with app

#### DiamondClean Smart

Personalized coaching Smart brush head sensors Smart brush head recognition 5 modes, 3 intensities

HX9924/06

### Our best ever toothbrush, for complete oral care Feel confident, with 100% coverage

The DiamondClean Smart is our best toothbrush, for complete care. Four highperformance brush heads let you focus on all areas of your oral health, and our Smart Sensor technology gives you personalized feedback and coaching.

#### **Items included**

Travel case: USB charging travel case Handle: 1 DiamondClean Smart Brush heads: 1 C3 Premium Plaque Control, 1 G3 Premium Gum Care, 1 W3 Premium White, 1 TongueCare+ tongue brush Glass charger: 1