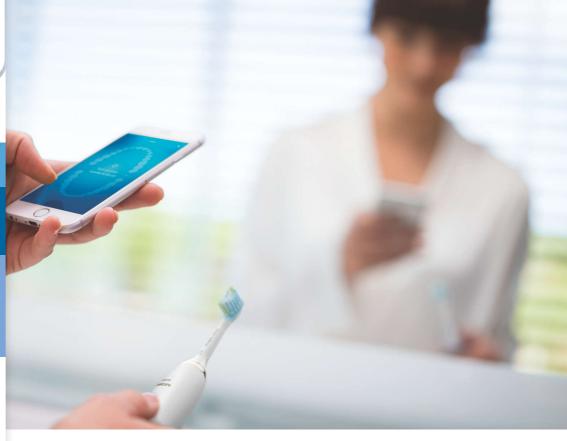

#### Never miss a spot

The Philips Sonicare app lets you know when you've achieved a thorough clean, and coaches you to be a better, more mindful brusher.

#### TouchUp feature

If you happen to miss a spot while brushing your teeth, your app's TouchUp feature will show you. You can then go back for a second pass, and be confident you are getting a complete clean, every time.

#### Connectivity

Bluetooth® wireless technology: Connected brushing app

Power Voltage: 110-220 V

#### Compatibility

Android compatibility: Android phones, Bluetooth 4.0 enabled tablets iOS compatibility: iPad 3rd Gen or higher, iPhone 4S or higher, with iOS7 or higher