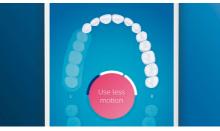

#### Easy does it

With an electric toothbrush, you let the brush do the work. We've built a scrubbing sensor into your handle as a gentle reminder to reduce scrubbing. This way, you can improve your technique and get a gentler, more effective clean.