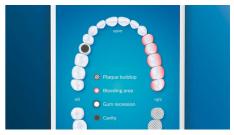

#### Focus areas and goal-setting

Any trouble areas your dentist has pointed out? We'll highlight them on your in-app 3D mouth map, and remind you to pay extra attention to these areas.

#### Smart sensor technology

Pressure sensor: Alerts when brushing too hard

Location sensor: Tracks & improves coverage Scrubbing sensor: Guides to reduce scrubbing 3D mouth map: Highlights trouble areas TouchUp: To address missed spots Position sensor: Guides to areas you missed