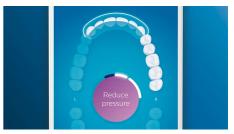

#### **Too much pressure?**

You might not notice when you brush too hard, but your DiamondClean Smart will. If you use too much pressure, the light ring on the end of your handle will flash. This is a gentle reminder to ease off the pressure, and let your brush head do the work. 7 out of 10 people found this feature helped them become a better brusher.

#### Easy does it

With an electric toothbrush, you let the brush do the work. We've built a scrubbing sensor into your handle as a gentle reminder to reduce scrubbing. This way, you can improve your technique and get a gentler, more effective clean.

Pressure feedback: Ring lights up in purple, Vibrates handle to alert user TouchUp: Ensures 100% coverage