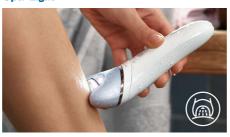

#### **Ergonomic S-shaped handle**

The ergonomic S-shaped handle is easy to steer for maximum control and better reach with natural and precise movements, all over your body.