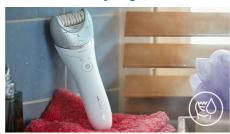

#### Cordless wet and dry usage

Designed with an anti-slip grip, ideal for use with water. Enables a more comfortable, gentle experience in your shower or bath. You can use it cordless for best convenience.