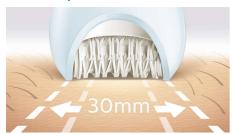

### **Exceptional results**

- Extra wide epilator head
- Epilation head of unique ceramic material for better grip

#### Extra wide epilator head

Extra wide epilator head covers more skin with every stroke for faster hair removal.