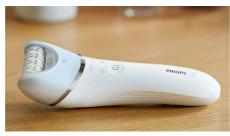

# **PHILIPS**

Wet & Dry epilator

## Satinelle Advanced

For legs and body
Ceramic discs grip fine hairs
S-shaped handle design

Cordless & rechargeable