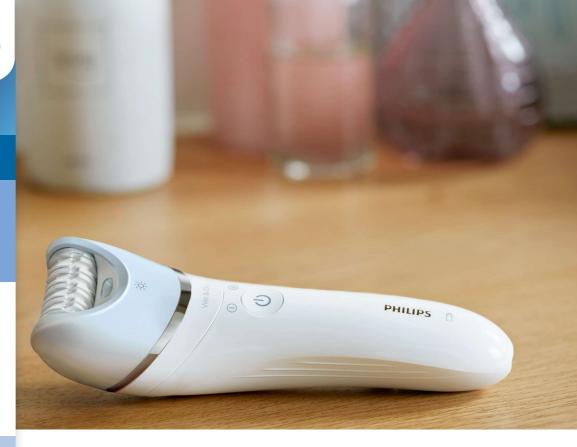

# **PHILIPS**

Wet & Dry epilator

## Satinelle Advanced

For legs and body
Ceramic discs grip fine hairs
S-shaped handle design

Cordless & rechargeable

## Easy and effortless usage

- First epilator with S-shaped handle
- Cordless wet and dry for use in bath or shower
- Opti-light helps you target and remove even trickiest hairs

#### Cordless wet and dry usage

Designed with an anti-slip grip, ideal for use with water. Enables a more comfortable, gentle experience in your shower or bath. You can use it cordless for best convenience.