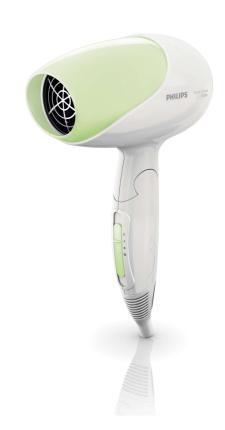

#### Easy to use

- Compact design for easy handling
- Easy storage hook for convenient storage
- Foldable handle for easy portability
- Integrated nozzle for more efficient drying
- 1.5 m power cord

#### Beautifully styled hair

- 1200W gentle drying for beautiful results
- Three flexible settings for more control

#### **Less Hair Damage**

• Cool air setting for gentle drying

Hairdryer HP8115/00

#### Foldable handle

This hairdryer benefits from a foldable handle. The result is a small, compact hair dryer that will easily pack into the smallest spaces and you can take virtually anywhere.

#### Efficient integrated nozzle

A unique dryer where the nozzle is integrated into the streamlined design – for maximum drying efficiency.

#### **Compact design**

Compact and ergonomic, this hairdryer benefits from a clever modern design. This results in a dryer that is light and easy to handle yet small enough to store virtually anywhere.