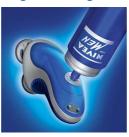

### Easy shaving conditioner refill

· Integrated cartridge refill system

#### Integrated cartridge refill

Simply pump the NIVEA FOR MEN shaving conditioner from the refill can directly into the Philips NIVEA FOR MEN shaver.