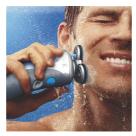

# Shave in or out of the shower

• Wet use

#### Wet use

Use the shaver in the shower to save time and gives you the fresh sensation of wet shaving.