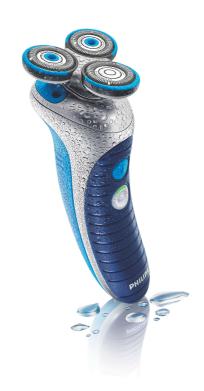

# Smooth shave, healthy skin

# Conditioner Dispensing System

NIVEA FOR MEN shaving conditioner is dispensed through the shaving heads directly onto the skin, moisturizing it while shaving. The conditioner contains chamomile and vitamins to protect your skin against irritation

# Shave in or out of the shower

• Wet use

## **Skin protection system**

• Flex Tracker system

## Moisturizing and soothing shave

NIVEA FOR MEN conditioner dispensing system

### Easy shaving conditioner refill

· Integrated cartridge refill system

### **Superior gliding**

· Glide rings

# Highlights

#### Flex Tracker system



The Flex Tracker automatically tracks the curves of your face and helps to protect against skin irritation.

#### Glide rings



The shaving heads have unique glide rings to help th