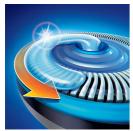

### **Superior gliding**

· Glide rings

#### Glide rings

The shaving heads have unique glide rings to help the shaver move smoothly over your face.