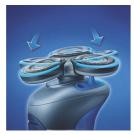

## **Skin protection system**

• Flex Tracker system

#### Flex Tracker system

The Flex Tracker automatically tracks the curves of your face and helps to protect against skin irritation.