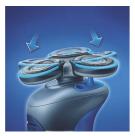

## Conditioner Dispensing System

NIVEA FOR MEN shaving conditioner is dispensed through the shaving heads directly onto the skin, moisturizing it while shaving. The conditioner contains chamomile and vitamins to protect your skin against irritation

## Moisturizing and soothing shave

NIVEA FOR MEN conditioner dispensing system

## **Conditioner dispensing system**

NIVEA FOR MEN moisturizing shaving conditioner is dispensed directly onto your skin