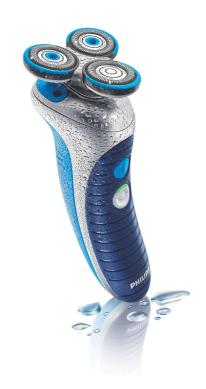

# Smooth shave, healthy skin

## Conditioner Dispensing System

NIVEA FOR MEN shaving conditioner is dispensed through the shaving heads directly onto the skin, moisturizing it while shaving. The conditioner contains chamomile and vitamins to protect your skin against irritation

## Shave in or out of the shower

• Wet use

## **Skin protection system**

• Flex Tracker system

## Moisturizing and soothing shave

NIVEA FOR MEN conditioner dispensing system

## Easy shaving conditioner refill

· Integrated cartridge refill system

## **Superior gliding**

· Glide rings

## Highlights

## **Conditioner dispensing system**



NIVEA FOR MEN moisturizing shaving conditioner is dispensed directly onto your skin

## Integrated cartridge refill



Simply pump the NIVEA FOR MEN shaving conditioner