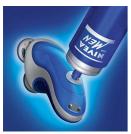

## Easy shaving conditioner refill

· Integrated cartridge refill system

## Integrated cartridge refill

Simply pump the NIVEA FOR MEN shaving conditioner from the refill can directly into the Philips NIVEA FOR MEN shaver.