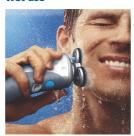

## Shave in or out of the shower

• Wet use

#### Wet use

Use the shaver in the shower to save time and gives you the fresh sensation of wet shaving.