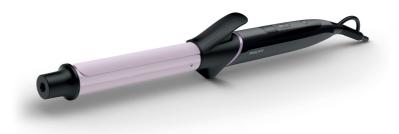

# One wrap away from perfect curls

Easily create perfect, classic curls with our new curler. Tourmaline ceramic coated barrel makes sure your hair is protected, frizz-free and shine with perfection. 200°C high heat allows you to create beautiful curls in one wrap.

# 25mm medium barrel

25mm medium barrel for classic curls