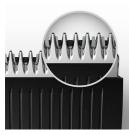

### Skin-friendly blades

Get a gentle trim that is high on performance. Blades are self-sharpening and made of finely ground chromium steel, giving you lasting performance. Their rounded tips and combs ensure smooth, protected contact with your skin.