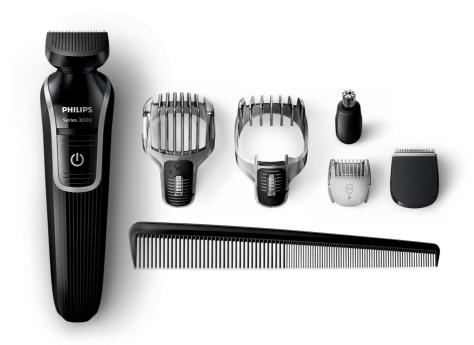

# 6 in 1 waterproof trimmer for maximum versatility

Try out different beard, mustache and hair styles with this all-in-one trimmer. 6 attachments give you the possibility to easily try many different looks.

#### **Full size trimmer**

Use the full size trimmer without a comb to complete your style and get clean, sharp lines around the edges of your beard.

## Beard & stubble comb

Trim your beard to exactly the length you want, by locking in the setting that suits your desired look. The beard & stubble comb offers 18 length settings from 1mm to 18mm, with precisely 1mm between each setting.

### **Detail trimmer**

Create fine lines, contours and details to define or change your style.

#### **Detail comb**

Precisely comb and trim your eyebrows and sideburns for a finished look.

#### **Nose trimmer**

Remove unwanted nose and ear hair, easily and comfortably.

#### **Hair comb**

Keep your haircut in style, or create a new one, by trimming to different lengths. The hair comb offers 18 length settings from 3mm to 20mm, with precisely 1mm between each setting.