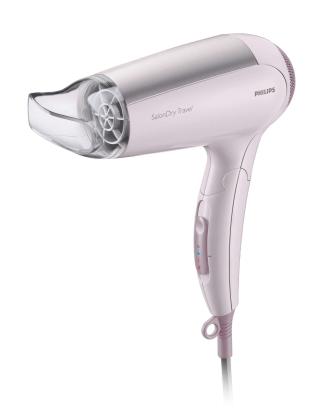

### SalonDry Travel Hair Dryer

Don't leave home without this hair dryer. The SalonDry Travel is small enough to fit into any travel bag. Foldable, easy to use yet featuring 1600W of drying power, it should be top of any packing list.

#### **Beautifully styled hair**

- · Narrow concentrator for focused airflow
- 1600W for gentle drying
- Three flexible settings for more control
- Cool Shot sets your style

Hairdryer HP4940/00