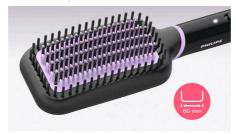

Heated straightening brush

## StyleCare Essential

Extra large brush area

ThermoProtect technology

Tourmaline ceramic coating

BHH880/03

#### **Paddle-shaped brush**

The paddle-shaped design to straighten more hair in one go.