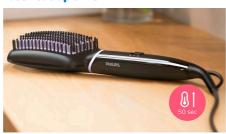

# Naturally straight hair in 5 minutes\*

Smooth, shiny, frizz-free hair

Reveal naturally straight, beautifully shiny hair in just 5 minutes. Our ThermoProtect technology and bristle design work together for healthy looking, frizz-free hair.

#### **Fast heat-up time**

Ready to use in 50 seconds.