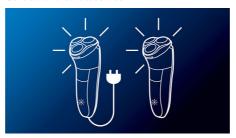

### Easy to use

- 2-year guarantee, worldwide voltage and replaceable blades
- · Can be used corded and cordless
- 35+ shaving minutes, 1-hour charge
- · Perfect for trimming your sideburns and moustache
- · Charging indicator

#### Corded and cordless use

Use your Philips shaver corded or cordless with the recharged battery for maximum power and freedom.

#### Ease of use

Charging: Corded/cordless

Charging: 1 hour