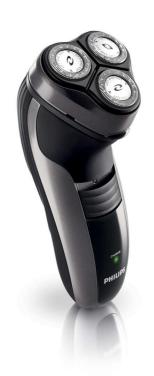

### Moustache and sideburn trimming

· Pop-up trimmer

Dry electric shaver HQ6990/16

# Highlights

#### Lift & Cut blades

The Lift & Cut dual blade system lifts hairs to cut comfortably

Flex & Float

Automatically adjusts to every curve of your face and neck for a smoother shave

#### 35+ shaving minutes

You'll have 35+ minutes of shaving time that's around 14 shaves after 1 hour of charging. Plug it in for 3 minutes and you'll have enough power for one shave.

#### Corded and cordless use

Use your Philips shaver corded or cordless with the recharged battery for maximum power and freedom.

#### Pop-up trimmer

Complete your look by using the pop-up trimmer. Perfect for maintaining a moustache and trimming sideburns.

#### **Pop-up trimmer**

Full width, pop-up trimmer is perfect for grooming sideburns and moustache.