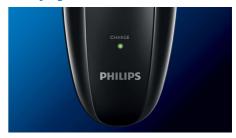

### Easy to use

- 2-year guarantee, worldwide voltage and replaceable blades
- · Can be used corded and cordless
- 35+ shaving minutes, 1-hour charge
- · Perfect for trimming your sideburns and moustache
- · Charging indicator

#### **Battery Light**

Charging indicator