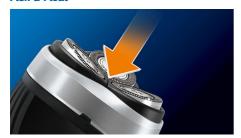

# **Comfortably close**

· Lift & Cut blades lift hairs to cut for a close shave

#### Lift & Cut blades

The Lift & Cut dual blade system lifts hairs to cut comfortably

Flex & Float

Automatically adjusts to every curve of your face and neck for a smoother shave