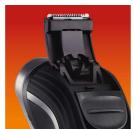

### Moustache and sideburn trimming

· Pop-up trimmer

Dry electric shaver HQ6990/16

#### Pop-up trimmer

Complete your look by using the pop-up trimmer. Perfect for maintaining a moustache and trimming sideburns.

#### **Pop-up trimmer**

Full width, pop-up trimmer is perfect for grooming sideburns and moustache.