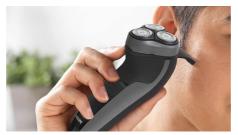

# **Comfortably close**

· Lift & Cut blades lift hairs to cut for a close shave

## Adjusts to every curve of your face and neck

• Flex & Float adjusts to face and neck curves

#### Lift & Cut blades

The Lift & Cut dual blade system lifts hairs to cut comfortably

Flex & Float

Automatically adjusts to every curve of your face and neck for a smoother shave