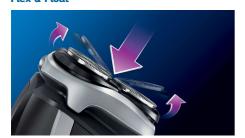

### Flex & Float

Automatically adjusts to every curve of your face and neck for a smoother shave.