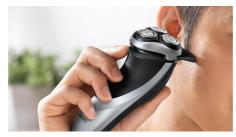

#### Pop-up trimmer

Complete your look by using the pop-up trimmer. Perfect for maintaining a moustache and trimming sideburns.