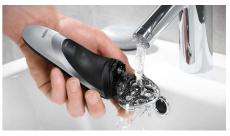

### Fully washable shaver

Simply pop the heads open, and rinse thoroughly under the tap.