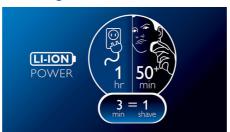

## 50+ shaving minutes

An energy-efficient, powerful and long-lasting lithium-ion battery gives you more shaves per charge. Charge it for an hour, and you'll have

50+ minutes of shaving time - that's around 17 shaves. Charge it for 3 minutes and you'll have enough power for one shave.