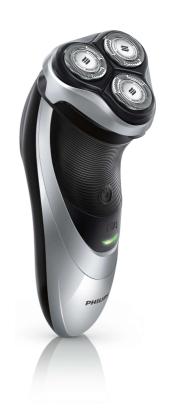

# Catches more hairs

PowerTouch adds power to your morning. Now with more minutes per charge, fully washable heads and DualPrecision blades - that give you a cleaner shave. With PowerTouch you'll always fly through your morning routine.

# A comfortable and close end result

- · Perfect for trimming your sideburns and moustache
- Flex & Float adjusts to face and neck curves
- · DualPrecision heads shave long hairs and short stubble
- · Super Lift & Cut blades raise hairs to cut closer

## The fastest way through your morning routine

- · Simply rinses clean
- · LED Display
- $\,\cdot\,$  50+ shaving minutes, 1-hour charge
- Can be used corded and cordless