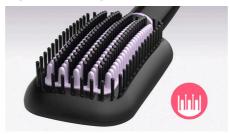

#### Triple bristle design

Triple bristle design gently detangles and straightens while protecting your scalp from