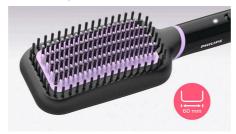

#### **Paddle-shaped brush**

The paddle-shaped design to straighten more hair in one go.

### **Technical specifications**

Voltage: Universal V Cord length: 1.8 m Heater type: PTC

Product size (mm): 350 L x 75 W x 48 D

Total number of bristles: 247 LED light indicator: White color

#### **Features**

Auto shut-off: after 60 min

Temperature Settings: 2 settings, 170°C and

200°C

Brush shape: Paddle

Brushing area (mm): 116 L x 60 W Number of heated bristles: 111