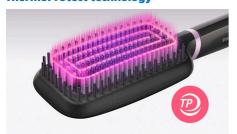

#### ThermoProtect technology

ThermoProtect technology maintains constant temperature across the brush to prevent overheating for protected, healthy looking hair.