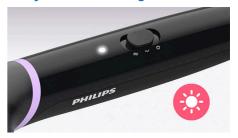

#### Ready to use indicator light

LED light indicates when the brush is ready to use.

### 2 temperature settings

Two temperature settings (170°C & 200°C) to best suit your hair type.