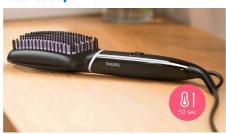

#### **Fast heat-up time**

Ready to use in 50 seconds.

# Naturally straight hair in 5 minutes\*

Smooth, shiny, frizz-free hair

Reveal naturally straight, beautifully shiny hair in just 5 minutes. Our ThermoProtect technology and bristle design work together for healthy looking, frizz-free hair.