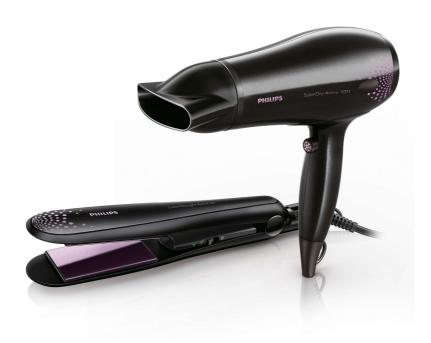

Philips
Dryer & Straightener

Promotional Pack Limited edition

HP8299/00

# Shine!

SalonDry Active ION & SalonStraight Active ION XL

This Shine set with a hair dryer and professional temperature straightener is a specially designed gift packaging with similar product finishing on both products

# Specifications

- Technical specifications

  Cord length: 1.8 m

  Voltage: Dual Voltage V

  Color/finishing: black with purple dots

  Wattage: Dryer 2000 W

  Wattage(Taiwan): 1500 W